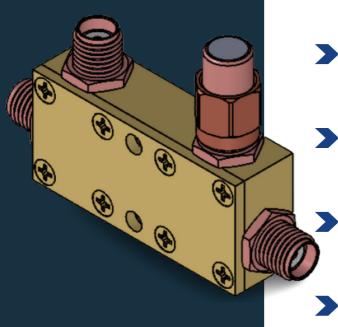

## Cryogenic Directional Coupler

4-12.4 GHz

Proven exceptional performance to 4mK

Available in all typical coupling values

Industry leading thermalization

Complete with a low profile cryogenic termination

XMA's involvement with the cryogenic and quantum industries has led to a vigorous research effort for the best materials and mechanical designs for thermalization at milliKelvin temperatures. Driven by our thermalization heritage with attenuators and our space heritage with couplers, we combined our skill sets to produce a cryogenic coupler. This robust coupler comes in a variety of coupling values and has excellent directivity. Designed with increasing density in mind, this coupler maintains a small size while reaching frequencies down to 4GHz. Our coupler is capped with our newest, high density gold-plated copper termination. Contact us today to cool down with XMA's cryogenic couplers!