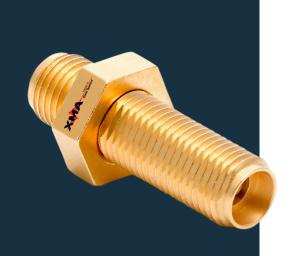

## **Bulkhead Attenuators**

- DC-40GHz
- Gold Plated Copper
- Excellent Thermalization
- Mounted Directly to Plate
- 2.92mm Connectors, Mate Directly with SMAs

XMA's threaded bulkhead attenuators are the perfect solution for well thermalized RF lines. Used in many fridges, these components operate from DC-40GHz and come in all standard dB values, including 0dB. All bulkheads contain a resistive chip, designed and produced at XMA in New Hampshire, which thermalizes to the outerconductor to aid heat dissipation into the cryostat plate. Our bulkheads use 2.92mm connectors which mate with, and are commonly used in, SMA systems. Reach out today to populate or retrofit your fridge!